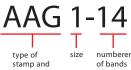

### date sizes available #00 5 = 3 A-Z bands

| number of alphabet bands (all alphabet bands also contain a dash (-) and a period (.) and are affixed to the date unless otherwise specified.) | -5<br>-6<br>-7<br>-8 |
|------------------------------------------------------------------------------------------------------------------------------------------------|----------------------|