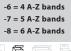

### date sizes available #00 5 = 3 A-Z bands

| number of alphabet bands (all alphabet bands also contain a dash (-) and a period (.) and are affixed to the date unless otherwise specified.) | -5<br>-6<br>-7<br>-8 |
|------------------------------------------------------------------------------------------------------------------------------------------------|----------------------|