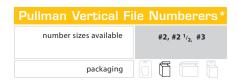

.....

Custom bands can be ordered on Pullman Vertical Numberers. VFN 1 style can be special ordered

Buna rubber bands are available for use with industrial inks.

Please call for pricing.

COSCO PRODUCTS
COSCO PRODUCTS
COSCO PRODUCTS
#2 (Roller 3" Wide)