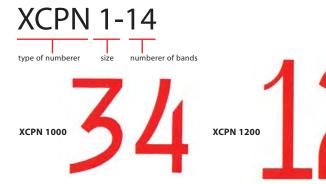

Layout for sizes XCPN-1000 and XCPN-1200 Length of frame will accommodate only 11 characters.