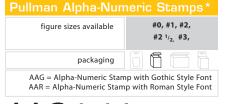

\* Additional sizes are available.

Buna rubber bands are available for use with industrial inks.

Please call for additional sizes and pricing.

**Alpha-Numeral Stamp with Gothic Style Font** 

| BANDS<br>CONTAIN                                                                                       |                                                                               |
|--------------------------------------------------------------------------------------------------------|-------------------------------------------------------------------------------|
| AAG<br>STYLE                                                                                           | AAR<br>STYLE                                                                  |
| A 1 B 2 C 3 D 4 E 5 F 6 G 7 H 8 I 9 J 0 K 1 L 2 M 3 N 4 O 5 P 6 Q 7 R 8 S 9 T 0 U ½ W ¾ X \$ Y ¢ Z . X | A 1 2 3 4 5 6 7 8 9 0 1 2 3 4 5 6 7 8 9 0 1 2 3 4 5 6 7 8 9 0 U V W X Y Z - X |