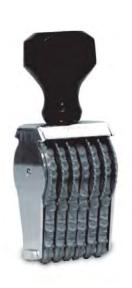

# Pullman XC Line Numberers\* number sizes available #00, #0X, #0, #1, #2, #2 1/2, #3, #4, #5 packaging XC = Gothic Style Font

Pullman numbering stamps are available in two distinctive fonts to fit your numbering needs. These traditional style numbering stamps are perfect for use in offices, factories and stores.

Pullman Numbering Stamps can be custom ordered. Please call for pricing.

23456789

XCPN 00

\* Custom bands can be ordered on Pullman Numberers.

Buna rubber bands are available for use with industrial inks.