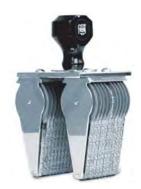

Each Pullman Stamp is handcrafted in the USA

Pullman line daters provide the largest selection of sizes and styles for conventional or special dating needs. Pullman daters are made with the finest materials, to rigid specifications by skilled craftsmen.

Used in offices, factories, shops, stores and homes the Pullman dater prints months, days and the year All daters on this page have four bands made of vulcanized rubber, knurled wheels to easily turn bands to desired date and hard chrome plated frames.

**Pullman daters with special** bands can be custom ordered. Please call for pricing.

packaging

Long ledger daters are ideal for banks, offices, ledgers and other accounting applications.

APR 1 2 2014 PD-0