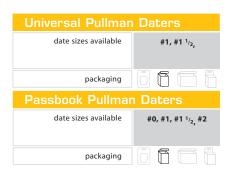

Please call for custom sizes not listed.

APR12'11 TO MAY12'12

DDXC-1'/2

Each Pullman Stamp is handcrafted in the USA

| Pullman Condensed        | d Letter Band Daters       |
|--------------------------|----------------------------|
| date sizes available     | #1, #1 ¹/ <sub>2,</sub> #2 |
| number of alphabet bands | 1 A-M band<br>1 N-Z band   |
| packaging                |                            |

JAN122012 AN GPD 1 1/2

| Pullman Special P    | urpose Line Daters*                        |
|----------------------|--------------------------------------------|
| date sizes available | #0, #1, #1 <sup>1</sup> / <sub>2,</sub> #2 |
| packaging            |                                            |