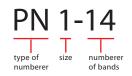

#### **PULLMAN & COMET CODE DEFINITIONS**

| CODE  | ТҮРЕ            | FONT   | DATER<br>TYPE    | DEFINITION                                      | ADDITIONAL<br>INFORMATION                 |
|-------|-----------------|--------|------------------|-------------------------------------------------|-------------------------------------------|
| AAG   | NON SELF-INKING | GOTHIC | N/A              | ALPHA NUMERIC GOTHIC                            | A-Z AND 0-9 ON EACH BAND                  |
| AAR   | NON SELF-INKING | ROMAN  | N/A              | ALPHA NUMERIC ROMAN                             | A-Z AND 0-9 ON EACH BAND                  |
| AG    | NON SELF-INKING | GOTHIC | N/A              | ALPHA GOTHIC                                    | A-Z OR 0-9 ON EACH BAND                   |
| AR    | NON SELF-INKING | ROMAN  | N/A              | ALPHA ROMAN                                     | A-Z OR 0-9 ON EACH BAND                   |
| BFPD  | NON SELF-INKING | GOTHIC | FULL DATE        | BOLD FACED PULLMAN DATER                        | LARGE TYPE BOLD FACED DATER               |
| BPD   | NON SELF-INKING | GOTHIC | FULL DATE        | BROOKLYN PULLMAN DATER                          | TOP AND BOTTOM DIE PLATES                 |
| BRC   | NON SELF-INKING | GOTHIC | FULL DATE        | BROOKLYN REVENUE CANCELLER DATER                | TOP OR BOTTOM DIE PLATE                   |
| CAG   | SELF-INKING     | GOTHIC | N/A              | COMET ALPHA GOTHIC                              | A-Z OR 0-9 ON EACH BAND                   |
| CAR   | SELF-INKING     | ROMAN  | N/A              | COMET ALPHA ROMAN                               | A-Z OR 0-9 ON EACH BAND                   |
| CFBD  | SELF-INKING     | GOTHIC | FULL DATE        | COMET FLAT BAND DATER                           | FULL DIE PLATE DATER                      |
| CLD   | SELF-INKING     | GOTHIC | FULL DATE        | COMET LINE DATER                                | DATE STAMP                                |
| CLN   | SELF-INKING     | ROMAN  | N/A              | COMET LINE NUMBERER                             | NUMBERING STAMP                           |
| CLXCN | SELF-INKING     | GOTHIC | N/A              | COMET LINE EXTRA CONDENSED NUMBERING STAMP      | NUMBERING STAMP                           |
| CPL   | SELF-INKING     | N/A    | N/A              | COMET PLAIN DIE PLATE SELF-INKER                | FULL DIE PLATE WITH CUSHION               |
| CVN   | SELF-INKING     | ROMAN  | N/A              | COMET VERLIARGE NUMBERER                        | LARGE FONT NUMBERING STAMP                |
| CVXCN | SELF-INKING     | GOTHIC | N/A              | COMET VERILARGE EXTRA CONDENSED NUMBERING STAMP | LARGE FONT NUMBERING STAMP                |
| CXCLD | SELF-INKING     | GOTHIC | ABBREVIATED YEAR | COMET EXTRA CONDENSED LINE DATER                | ABBREVIATED DATE STAMP                    |
| HOPD  | NON SELF-INKING | GOTHIC | FULL DATE        | HOTEL PULLMAN DATER                             | FULL DAY BAND WITH FULL DATE              |
| LPN   | NON SELF-INKING | ROMAN  | N/A              | LOCAL PULLMAN NUMBERING STAMP                   | DIE SPACE TO THE SIDE OF FULL DATE        |
| LXCPD | NON SELF-INKING | GOTHIC | ABBREVIATED YEAR | LOCAL EXTRA CONDENSED PULLMAN DATER             | DIE SPACE TO THE SIDE OF ABBREVIATED DATE |
| PC    | NON SELF-INKING | GOTHIC | FULL DATE        | PULLMAN CO-DATER                                | FULL DATE WITH ALPHA BANDS                |
| PD    | NON SELF-INKING | GOTHIC | FULL DATE        | PULLMAN DATER                                   | DATE STAMP                                |
| PN    | NON SELF-INKING | ROMAN  | N/A              | PULLMAN NUMBERING STAMP                         | NUMBERING STAMP                           |
| RA    | NON SELF-INKING | ROMAN  | N/A              | ROMAN ALPHA                                     | A-Z OR 0-9 ON EACH BAND                   |
| VFN   | NON SELF-INKING | ROMAN  | N/A              | VERTICAL FILE NUMBERER                          | VERTICAL NUMBERING STAMP                  |
| XCPD  | NON SELF-INKING | GOTHIC | ABBREVIATED YEAR | EXTRA CONDENSED PULLMAN DATER                   | DATE STAMP                                |
| XCPN  | NON SELF-INKING | GOTHIC | N/A              | EXTRA CONDENSED PULLMAN NUMBERING STAMP         | NUMBERING STAMP                           |