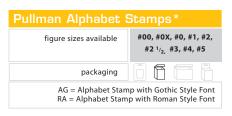

\* Additional sizes are available.

Buna rubber bands are available for use with industrial inks.

Please call for additional sizes and pricing.

| SIZES  | STYLES | MAX<br>NO.<br>BANDS | SIZE<br>OF<br>CHAR. |
|--------|--------|---------------------|---------------------|
| AG #00 | ABCDEF | 33                  | 1/16"               |
| AG #0X | ABCDEF | 33                  | 3/32"               |
| AG #0  | ABCD   | 27                  | 1/8″                |
| AG #1  | ABCD   | 25                  | 5/32"               |
| RA#00  | ABCD   | 28                  | 3/32"               |
| RA #0  | ABCD   | 25                  | 1/8"                |
| RA #1  | ABC    | 18                  | 5/32"               |
| AR #1  | ABC    | 18                  | 5/32"               |
| RA #2  | AB     | 19                  | 3/16"               |
| AG #2  | PHI    | 22                  | 3/16"               |
| RA #2½ | AB     | 17                  | 1/4″                |
| AG #2½ | CL     | 15                  | 1/4″                |
| RA #3  | AB     | 15                  | 5/16"               |
| AG #3  | TU     | 17                  | 5/16"               |