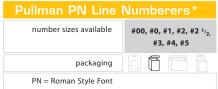

# Pullman XC Line Numberers\* number sizes available #00, #0X, #0, #1, #2, #2 1/2, #3, #4, #5 packaging XC = Gothic Style Font

Pullman numbering stamps are available in two distinctive fonts to fit your numbering needs. These traditional style numbering stamps are perfect for use in offices, factories and stores.