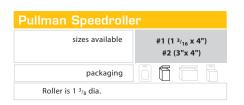

.....

Custom bands can be ordered on Pullman Vertical Numberers. VFN 1 style can be special ordered

Buna rubber bands are available for use with industrial inks.

Please call for pricing.

COSCO PRODUCTS
COSCO PRODUCTS
COSCO PRODUCTS
#2 (Roller 3" Wide)