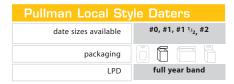

The Pullman Local Style Daters can be used to create an impression before, after or in the center of any date assembly. The desired copy or image is placed on the printing bridge with any combination of date, figure, lettering or special bands.

Bridge impression area is 5/16" in height.

Please call for pricing of custom bands or configurations.

A A A J A N 1 2 2012 PC NO. 1 1/2-5

Co-daters combine date impressions with selections of various letters of the alphabet. These stamps are often used for coding, dating, pricing and reference systems. Alphabet bands contain the complete alphabet plus a dash and period. Co-daters contain four date bands consisting of the following; 1 – abbreviated month, 2 – day bands, 1 – full year band with 6 consecutive years.