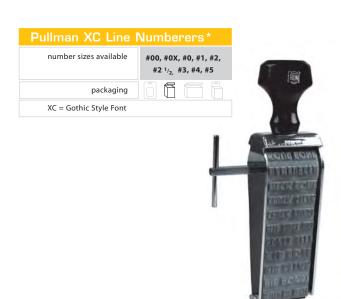

# Pullman XC Line Numberers\* number sizes available #00, #0X, #0, #1, #2, #2 1/2, #3, #4, #5 packaging XC = Gothic Style Font

Pullman numbering stamps are available in two distinctive fonts to fit your numbering needs. These traditional style numbering stamps are perfect for use in offices, factories and stores.

Pullman Numbering Stamps can be custom ordered. Please call for pricing.

23456789

XCPN 00

\* Custom bands can be ordered on Pullman Numberers.

Buna rubber bands are available for use with industrial inks.