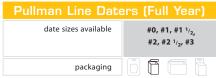

Each Pullman Stamp is handcrafted in the USA

Pullman line daters provide the largest selection of sizes and styles for conventional or special dating needs. Pullman daters are made with the finest materials, to rigid specifications by skilled craftsmen.

Used in offices, factories, shops, stores and homes the Pullman dater prints months, days and the year All daters on this page have four bands made of vulcanized rubber, knurled wheels to easily turn bands to desired date and hard chrome plated frames.

**Pullman daters with special** bands can be custom ordered. Please call for pricing.

packaging

Long ledger daters are ideal for banks, offices, ledgers and other accounting applications.

APR 1 2 2014 PD-0