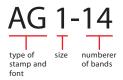

\* Additional sizes are available.

Buna rubber bands are available for use with industrial inks.

Please call for additional sizes and pricing.

| SIZES  | STYLES | MAX<br>NO.<br>BANDS | SIZE<br>OF<br>CHAR. |
|--------|--------|---------------------|---------------------|
| AG #00 | ABCDEF | 33                  | 1/16"               |
| AG #0X | ABCDEF | 33                  | 3/32"               |
| AG #0  | ABCD   | 27                  | 1/8″                |
| AG #1  | ABCD   | 25                  | 5/32"               |
| RA#00  | ABCD   | 28                  | 3/32"               |
| RA #0  | ABCD   | 25                  | 1/8"                |
| RA #1  | ABC    | 18                  | 5/32"               |
| AR #1  | ABC    | 18                  | 5/32"               |
| RA #2  | AB     | 19                  | 3/16"               |
| AG #2  | PHI    | 22                  | 3/16"               |
| RA #2½ | AB     | 17                  | 1/4″                |
| AG #2½ | CL     | 15                  | 1/4″                |
| RA #3  | AB     | 15                  | 5/16"               |
| AG #3  | TU     | 17                  | 5/16"               |