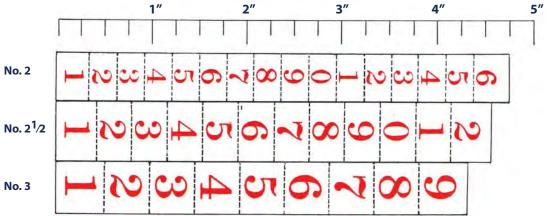

### **Pullman & Comet Character Scale Charts**

The character scale shows the correct height and size of the characters, however doesn't reflect the exact positioning or spacing of the characters on

| the bands. | PULLMAN (ROMAN) SELECTION SCALE |           |            |             |           |            |        |        |
|------------|---------------------------------|-----------|------------|-------------|-----------|------------|--------|--------|
| BAND SIZE  | 0                               | 1         | 2          | 3           | 4         | 5          | 6      | INCHES |
| PN 00      | 12345678                        | 390ABCDEF | GHI JKLMNO | PQRSTUVWXYZ | ABCDEFGHI | KLMNOPQRST | JVWXYZ | 1/16"  |
| PN 0       | 1234567                         | 7890ABC   | DEFGHIJKL  | MNOPQRSTU   | VWXYZABCD | EFGHIJKLM  | OPQR   | 1/8"   |
| PN 1       | 123456                          | 37890AI   | BCDEFGHI   | JKLMNOP     | QRSTUVW   | KYZABCDEI  | FGHIJ  | 5/32"  |
| PN 2       | 1234                            | 56789     | OABCD      | EFGHIJ      | KLMNOI    | PQRSTU     | /WXY   | 3/16"  |
| PN 2 1/2   | 123                             | 4567      | 7890       | ABCDE       | FGHI      | JKLMI      | NOP    | 1/4"   |
| PN 3       | 123                             | 456       | 7890       | ABCI        | DEFG      | HIJK       | LM     | 5/16"  |
| PN 4       | 12                              | 34        | 56°        | 789         | OAI       | BCD        | E      | 1/2*   |
| PN 5       | 12                              |           |            |             |           | OA         |        | 5/8"   |