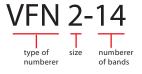

# Pullman XC Line Numberers\* number sizes available #00, #0X, #0, #1, #2, #2 1/2, #3, #4, #5 packaging XC = Gothic Style Font

Pullman numbering stamps are available in two distinctive fonts to fit your numbering needs. These traditional style numbering stamps are perfect for use in offices, factories and stores.

.....

Custom bands can be ordered on Pullman Vertical Numberers. VFN 1 style can be special ordered

Buna rubber bands are available for use with industrial inks.

Please call for pricing.

COSCO PRODUCTS
COSCO PRODUCTS
COSCO PRODUCTS
#2 (Roller 3" Wide)