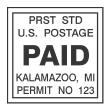

### **RS-SP Series Traditional Rubber Stamps Special Purpose:**

Special purpose stamps make the most common stamp orders even easier.

USPS Bulk Mail: 1-1/4" x 1-1/4" Rectangular Mount. Notary or Professional Seal: 3/4" x 2-1/2"