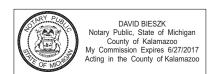

### **RS-SP Series Traditional Rubber Stamps Special Purpose:**

Special purpose stamps make the most common stamp orders even easier.

USPS Bulk Mail: 1-1/4" x 1-1/4" Rectangular Mount. Notary or Professional Seal: 3/4" x 2-1/2"

Rectangular Mount.

Notary or Professional Seal: 1-1/2" - 2" Diameter

Round Mount.

Signature: 3/4" x 3" Rectangular Mount.